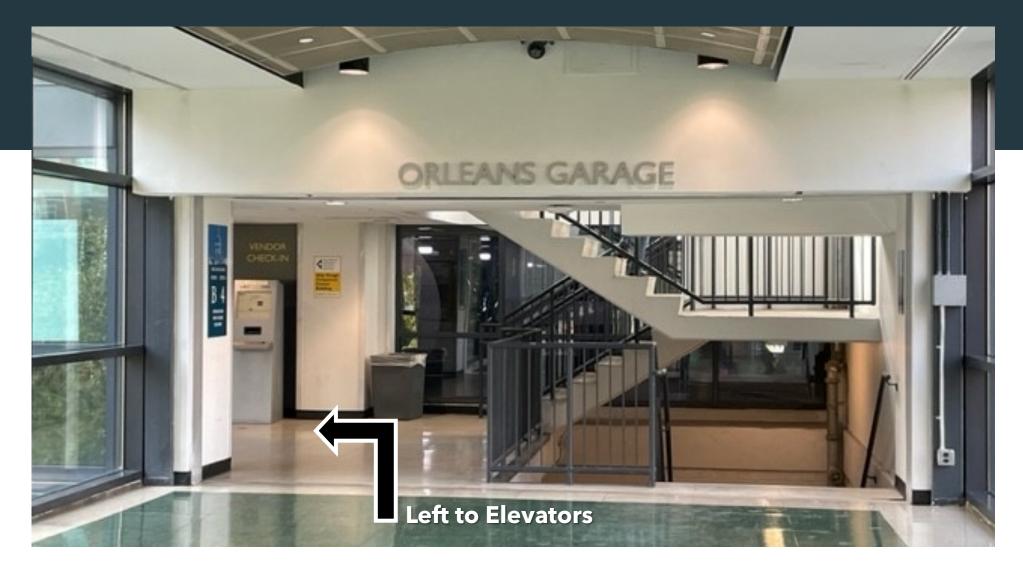

# Step 5. Enter garage and proceed to your parking level via elevator

You have arrived at Orleans Parking Garage, 4<sup>th</sup> floor level