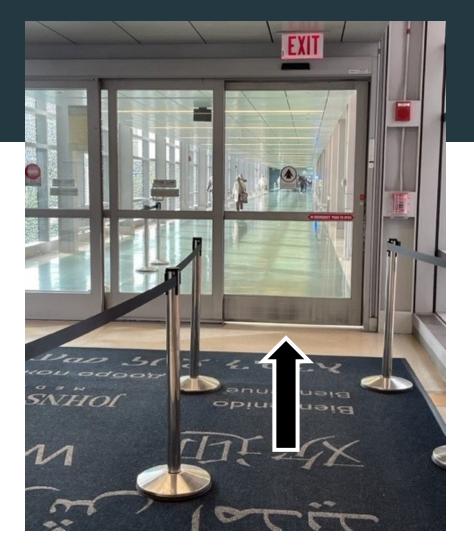

### Step 4. Cross sky bridge to Orleans Garage

Enter sky bridge through sliding glass doors

Continue straight ahead