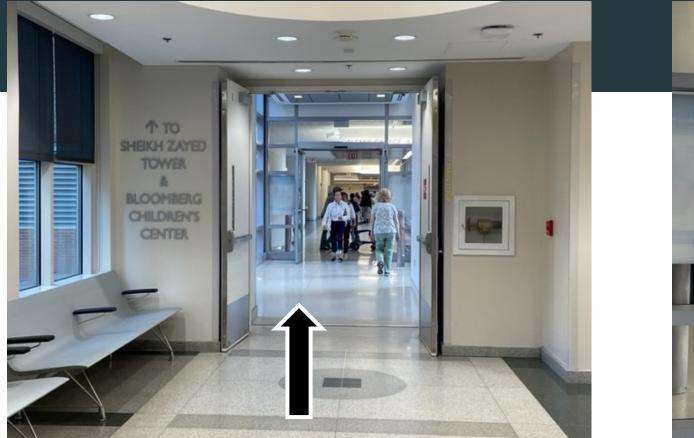

### Step 4. Cross sky bridge to Orleans Garage

Enter sky bridge through sliding glass doors

Continue straight ahead