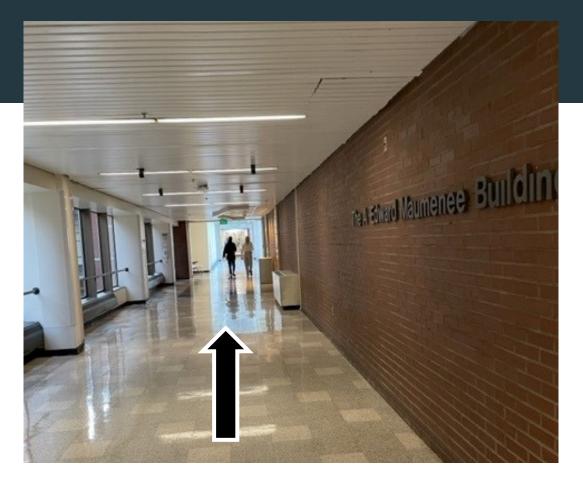

#### Step 2. Enter Hospital loop and head towards Orleans Garage

Continue straight to end of hall

Enter open doorway and make a left