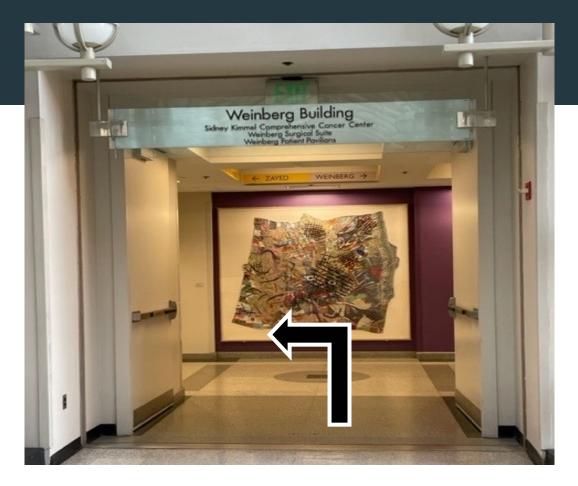

#### Step 3. Return to main entrance and exit hospital towards garage

Continue straight through open doorway

Make first right towards Orleans Garage