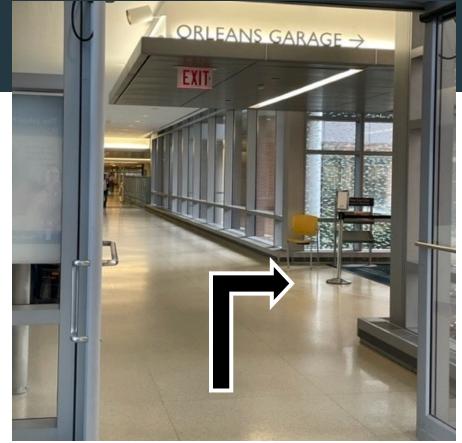

## Step 1. Exit Wilmer Eye Institute through glass doors near information desk

Exit Wilmer Main Lobby

Make a RIGHT at brick wall