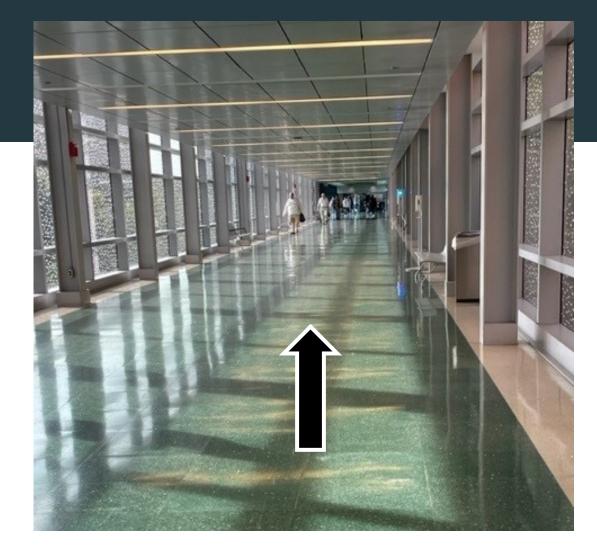

#### Step 2. Enter Hospital loop and head towards Orleans Garage

Continue straight to end of hall

Enter open doorway and make a left

#### Step 3. Return to main entrance and exit hospital towards garage

Continue straight through open doorway

Make first right towards Orleans Garage