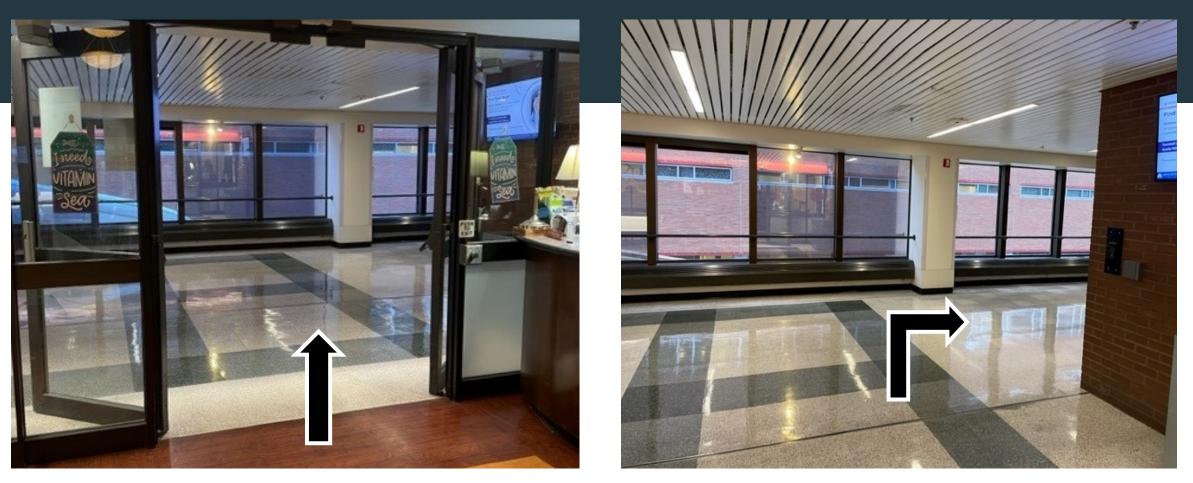

## Step 1. Exit Wilmer Eye Institute through glass doors near information desk

Exit Wilmer Main Lobby

Make a RIGHT at brick wall