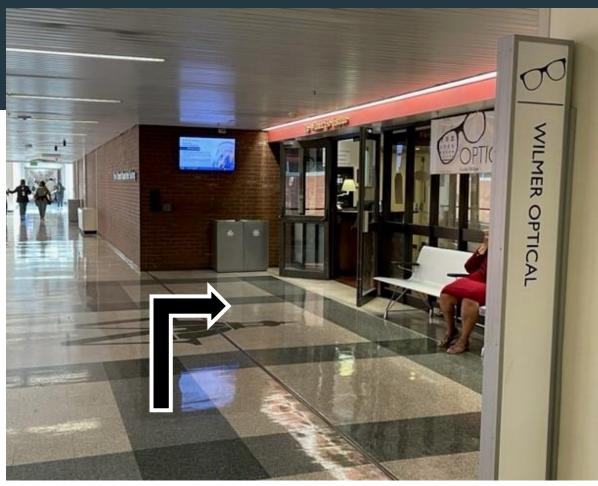

#### Step 5. Enter doorway marked Wilmer Eye Institute

Continue straight and Wilmer Eye Institute entrance will be located on your right near the brick wall