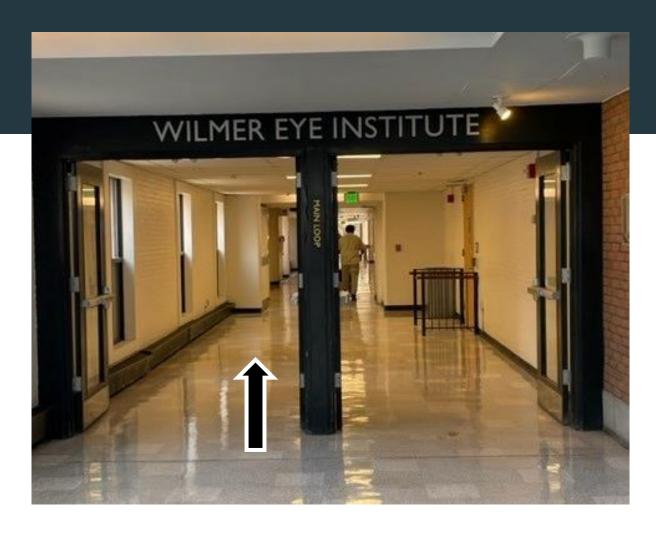

#### Step 5. Enter doorway marked Wilmer Eye Institute

Continue straight and Wilmer Eye Institute entrance will be located on your right near the brick wall