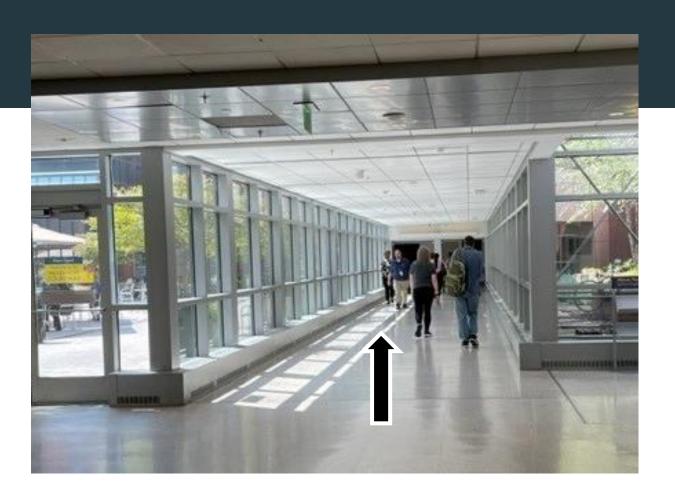

# Step 4. Proceed on Concourse

Proceed straight on concourse towards Wilmer Eye Institute, passing Wilmer Portrait Room