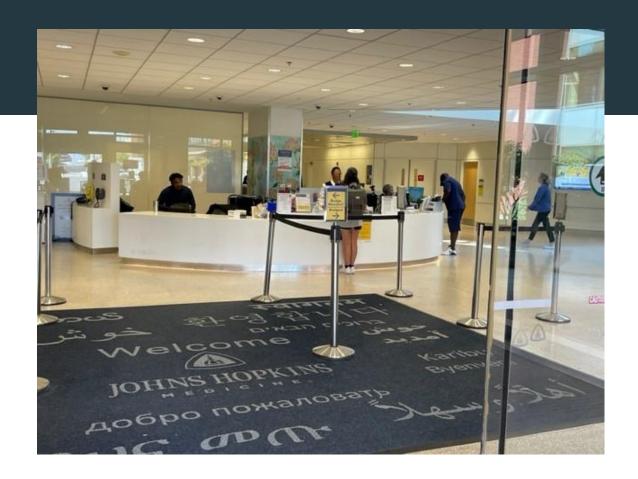

# Wolfe Street Entrance

to

Wilmer Eye Institute

Step 1. Enter at Johns Hopkins Wolfe Street Entrance

Proceed through sliding glass doors to enter hospital

# Step 2. Check in at Hospital Reception Desk

After checking in at hospital reception, proceed straight along right side of the reception desk