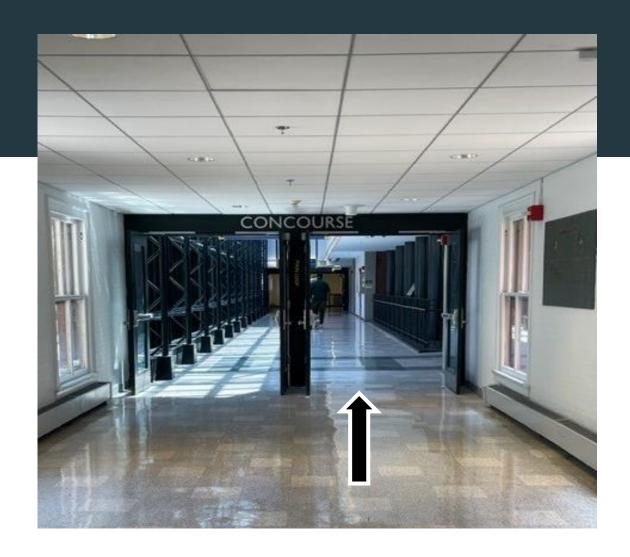

# Step 4. Proceed on Concourse

Proceed straight on concourse towards Wilmer Eye Institute, passing Wilmer Portrait Room