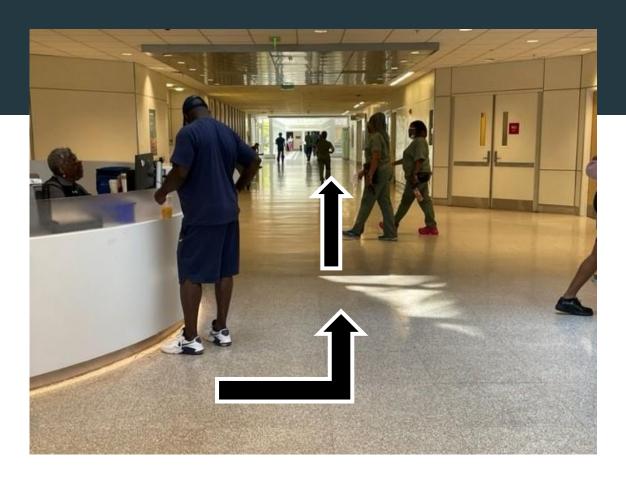

# Step 2. Check in at Hospital Reception Desk

After checking in at hospital reception, proceed straight along right side of the reception desk

### Step 3. Proceed Straight toward open double doors

Proceed straight, passing cafeteria and courtyard, and make a left through open double doors