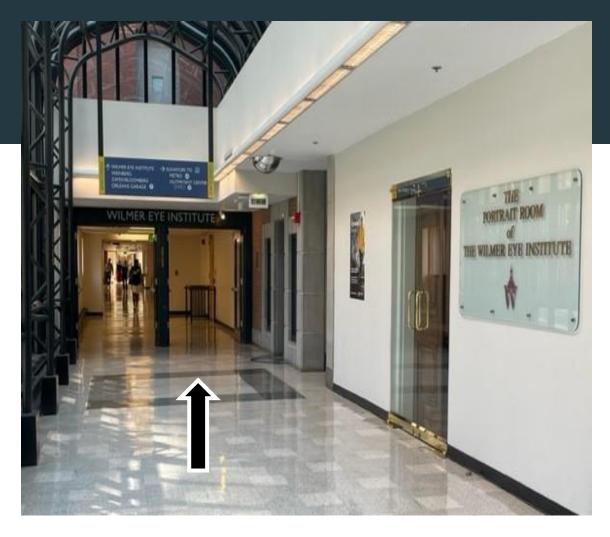

# Step 4. Proceed on Concourse

Proceed straight on concourse towards Wilmer Eye Institute, passing Wilmer Portrait Room