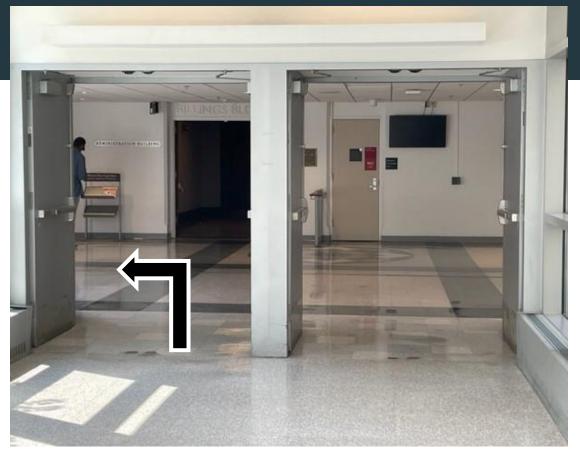

### Step 3. Proceed Straight toward open double doors

Proceed straight, passing cafeteria and courtyard, and make a left through open double doors